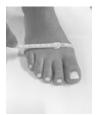

Draw the outline of your foot.

**Step 2:** Now measure the length of your foot from heel to toe, adding 5-7 mm to your figure. Then look for the next highest figure in table column a

**Step 3:** In order to measure the width of your foot, wrap the measuring tape around the broadest part of your foot. Look for the measured figure in table column e