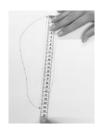

Draw the outline of your foot.

**Step 2:** Now measure the length of your foot from heel to toe, adding 5-7 mm to your figure. Then look for the next highest figure in table column a

**Step 3:** In order to measure the width of your foot, wrap the measuring tape around the broadest part of your foot. Look for the measured figure in table column e