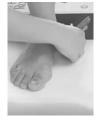

## Sevilla & Lyon Measurement Form

How to find the perfect fit

You have decided on a product from our catalogue but are not sure which size to take?

Please measure your bare foot standing upright.

**Step 1:** Place your foot on a sheet of paper with the heel touching the spine of a book.

Draw the outline of your foot.

**Step 2:** Now measure the length of your foot from heel to toe, adding 5-7 mm to your figure. Then look for the next highest figure in table column a

**Step 3:** In order to measure the width of your foot, wrap the measuring tape around the broadest part of your foot. Look for the measured figure in table column e